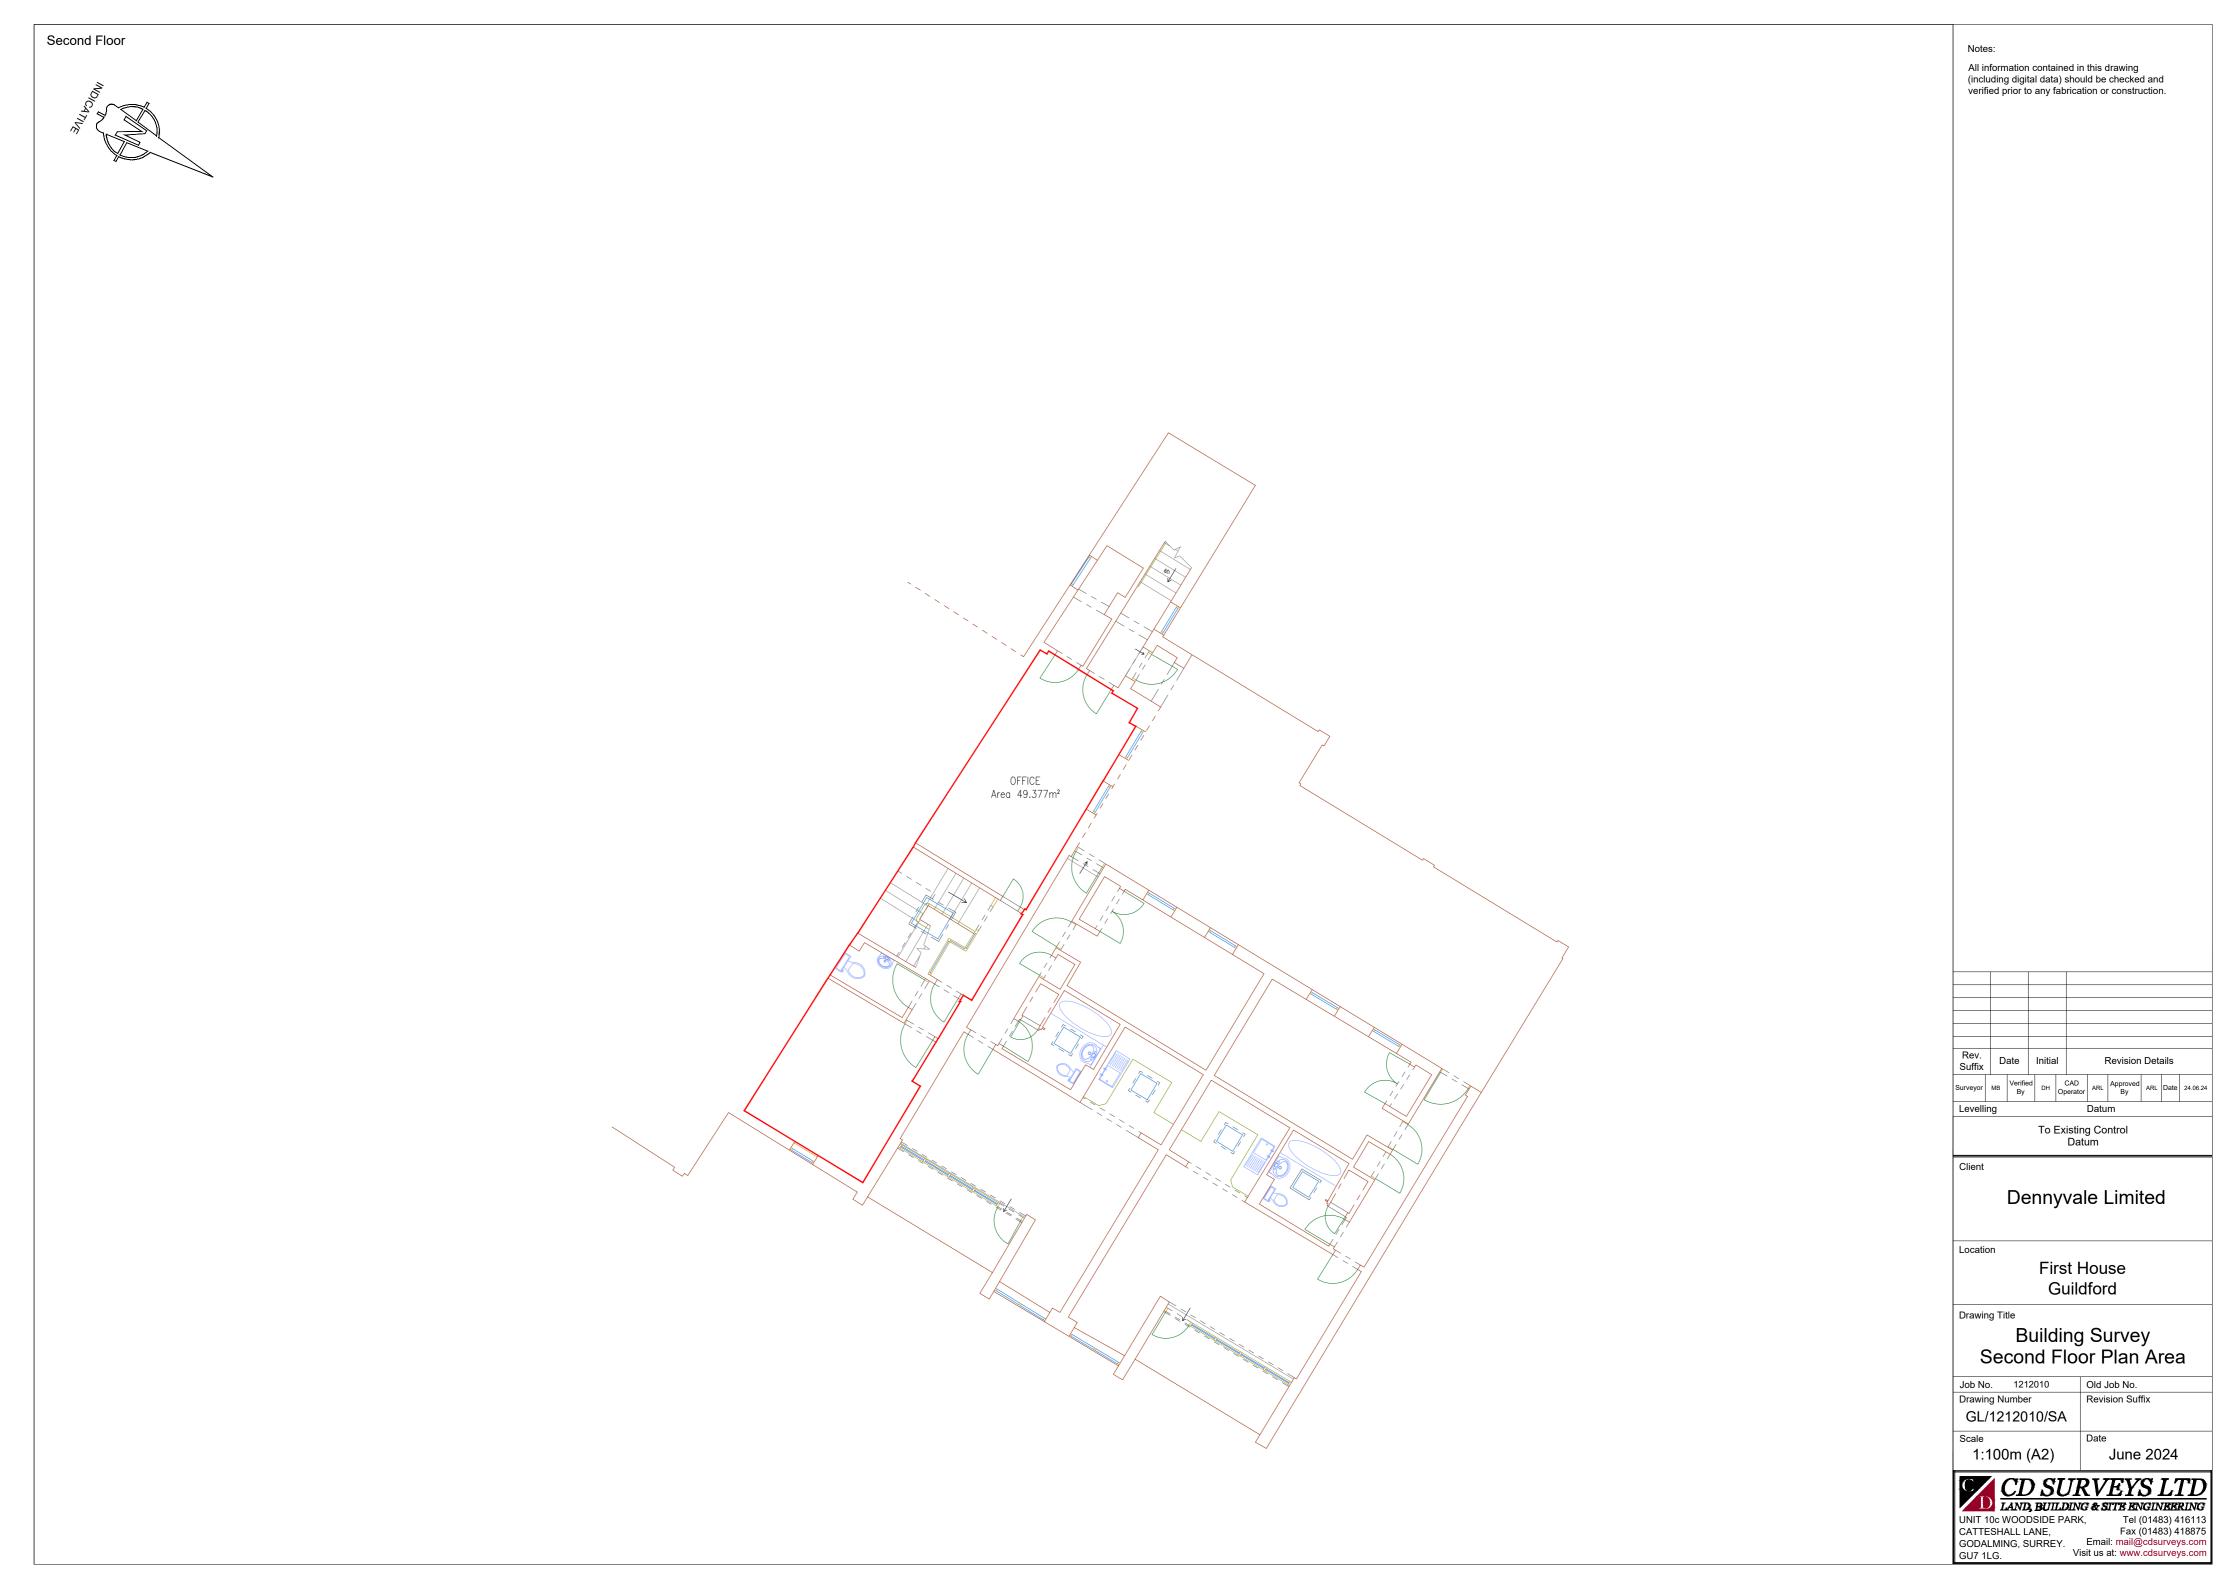

Ground Floor  $\Diamond$ OFFICE Area 217.378m² RECEPTION Area 23.378m²

Note

All information contained in this drawing (including digital data) should be checked and verified prior to any fabrication or construction.

To Existing Control Datum

Dennyvale Limited

Location

First House Guildford

Drawing Title

Building Survey Ground Floor Plan Area

| Job No.    | 1212010 | Old Job No.     |  |  |  |
|------------|---------|-----------------|--|--|--|
| Drawing Nu | mber    | Revision Suffix |  |  |  |
| GL/121     | 2010/GA | A               |  |  |  |
| Scale      |         | Date            |  |  |  |
| 1:100      | m (A2)  | June 2024       |  |  |  |